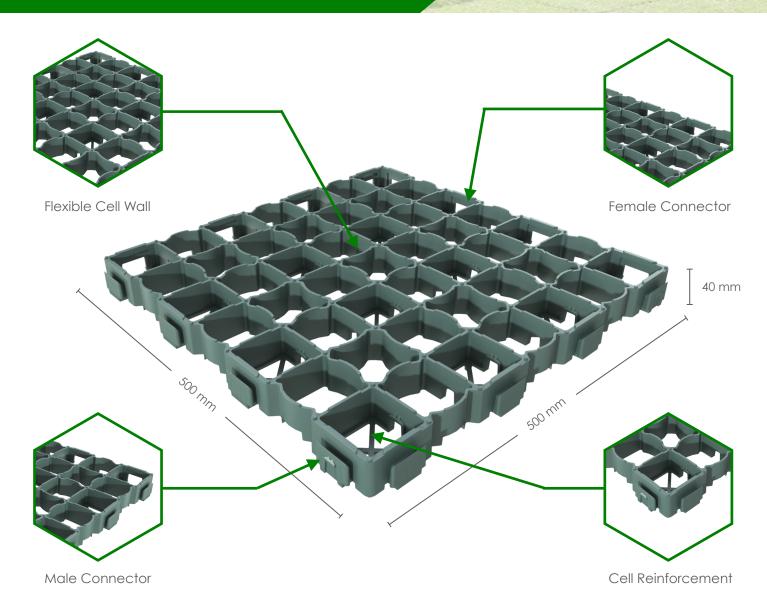

### **Grass Reinforcement Grids**

| PROPERTIES                 | Nidagrass NG040 - Grass Reinforcement Grids                    | REF      |  |
|----------------------------|----------------------------------------------------------------|----------|--|
| PRODUCT PROPERTIES         |                                                                |          |  |
| Material                   | Low Density Polyethylene (LDPE)                                |          |  |
| Recycled Material          | Yes, 100% Recycled LDPE                                        |          |  |
| Structure                  | Cellular                                                       |          |  |
| Grid Coverage              | 0.25 SQM per grid                                              |          |  |
|                            | 4 grids cover 1 SQM                                            |          |  |
| Grid Length                | 500 mm                                                         | ISO 1923 |  |
| Grid Width                 | 500 mm                                                         |          |  |
| Grid Thickness             | 40 mm                                                          |          |  |
| Cell Wall Thickness        | 3mm - 5.5mm                                                    |          |  |
| Colour                     | Green                                                          |          |  |
| Cell Size                  | Approx. 65 mm                                                  |          |  |
| Weight per grid            | 1.3 kg (unfilled)                                              | ISO 845  |  |
| Weight per SQM             | 5.2 kg (unfilled)                                              |          |  |
| Geotextile                 | None                                                           |          |  |
| Interlocking System        | Yes, 4 per side                                                |          |  |
|                            | 2 sides - males connectors / 2 sides - female connectors       |          |  |
| Chemical Resistance        | High resistance to water, most acids, bases and salt solutions |          |  |
| Temperature Behaviour      | UV and Frost Resistant                                         |          |  |
| Slope Stability            | Up to 15% slope gradient (Ratio 1:6.67)                        |          |  |
| MECHANICAL PROPERTI        | ES                                                             |          |  |
| Compressive Strength       | 310 tonnes per SQM (unfilled)                                  | ISO 844  |  |
|                            | 310 tonnes per SQM (soil/grass mix)                            |          |  |
| CERTIFICATIONS             |                                                                |          |  |
| Weatherproof and enviror   | DIN 38412                                                      |          |  |
| Approved for an axle load  | DIN 1072                                                       |          |  |
| Approved for parking space | DIN-ISO 124-B12                                                |          |  |